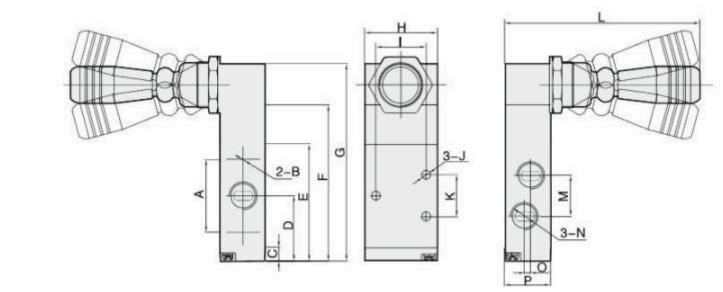

"     | 1/2"     |
| Function           | 5/3 Lever Lever Closed Centres |          |          |
| Pressure Range     | 0 to 10 BAR (147 psi)          |          |          |
| Max Inlet Pressure | 10 BAR (147 psi)               |          |          |
| Medium Temperature | -5 to 60°C                     |          |          |
| Body               | Die Cast Aluminium             |          |          |
| End Caps           | Reinforced Plastic             |          |          |
| Joystick           | Thermoplastic                  |          |          |
| Lubrication        | Not Required                   |          |          |
| Applicable Medium  | Air                            |          |          |

### 5 Way 3 position Lever Lever Sprung Closed Centres

#### **Dimensions:**



#### Features:

Size 1/4" to 1/2" BSP Function 5 way 3 position lever Body Aluminium Pressure Range 0 to 10 BAR Media Air Closed Centres



# **Description:**

The LEL53 series are a five way three position joystick control valve. The sprung center position has closed ports so no air can be put in or exhausted from the valve (will hold your cylinder in its last position). Ideal for controlling cylinders (allows you to 'creep' your cylinder forward or back and then hold it in one spot) or pneumatic actuators simply push the lever one way or the other. Simple to use, install and maintain.

| Specification      | LEL53-02                       | LEL53-03 | LEL53-04 |
|--------------------|--------------------------------|----------|----------|
| Port Size (BSPP)   | 1/4"