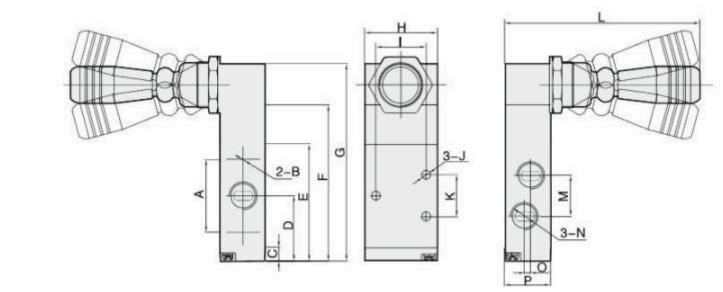

|          |
| Pressure Range     | 0 to 10 BAR (147 psi)          |          |          |
| Max Inlet Pressure | 10 BAR (147 psi)               |          |          |
| Medium Temperature | -5 to 60°C                     |          |          |
| Body               | Die Cast Aluminium             |          |          |
| End Caps           | Reinforced Plastic             |          |          |
| Joystick           | Thermoplastic                  |          |          |
| Lubrication        | Not Required                   |          |          |
| Applicable Medium  | Air                            |          |          |
|                    |                                |          |          |

### 5 Way 3 position Lever Lever Sprung Closed Centres LEL53

**Dimensions:**