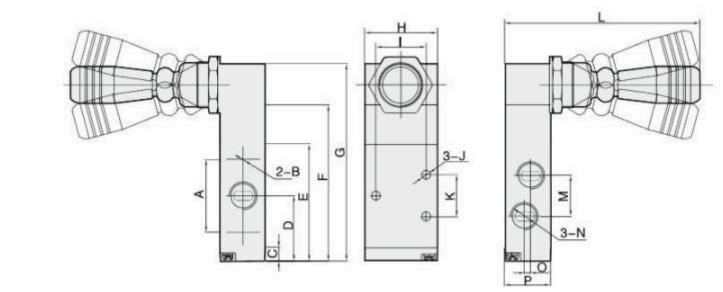

"     | 1/2"     |
| Function           | 5/3 Lever Lever Closed Centres |          |          |
| Pressure Range     | 0 to 10 BAR (147 psi)          |          |          |
| Max Inlet Pressure | 10 BAR (147 psi)               |          |          |
| Medium Temperature | -5 to 60°C                     |          |          |
| Body               | Die Cast Aluminium             |          |          |
| End Caps           | Reinforced Plastic             |          |          |
| Joystick           | Thermoplastic                  |          |          |
| Lubrication        | Not Required                   |          |          |
| Applicable Medium  | Air                            |          |          |

### 5 Way 3 position Lever Lever Sprung Closed Centres

#### **Dimensions:**



#### Features:

Size 1/4" to 1/2" BSP Function 5 way 3 position lever Body Aluminium Pressure Range 0 to 10 BAR Media Air Closed Centres

Х



# **Description:**

The LEL53 series are a five way three position joystick control valve. The sprung center position has closed ports so no air can be put in or exhausted from the valve (will hold your cylinder in its last position). Ideal for controlling cylinders (allows you to 'creep' your cylinder forward or back and then hold it in one spot) or pneumatic actuators simply push the lever one way or the other. Simple to use, install and maintain.

| Specification      | LEL53-02                       | LEL53-03 | LEL53-04 |
|--------------------|--------------------------------|----------|----------|
| Port Size (BSPP)   | 1/4"